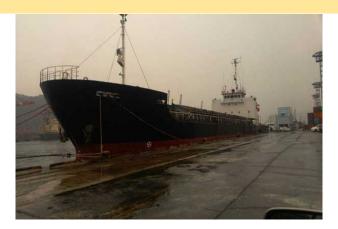

### **GENERAL DETAILS**

**Type of Vessel: General Cargo** 

Year of Built: 1996

Place of Built: Japan

Name & Address of Manufacturer: MAR.

**Classed By: KR** 

## **REGISTERED DIMENTINS, TOUNAGE & HULL PARTICULARS**

No. of Watertight Bulkheads: ---

Hull Material: ---

Type of Stern: ---

Type of Bow: ---

No. of Decks: ---

Moulded Depth (m): 6.2

Moulded Breath (m): 14.6

Length Overall (m): 79.943

GRT/DWT: 2,341 T(ITC) / 4,182 T

**More Details:** 

**Last Date of Dry Ducking:**